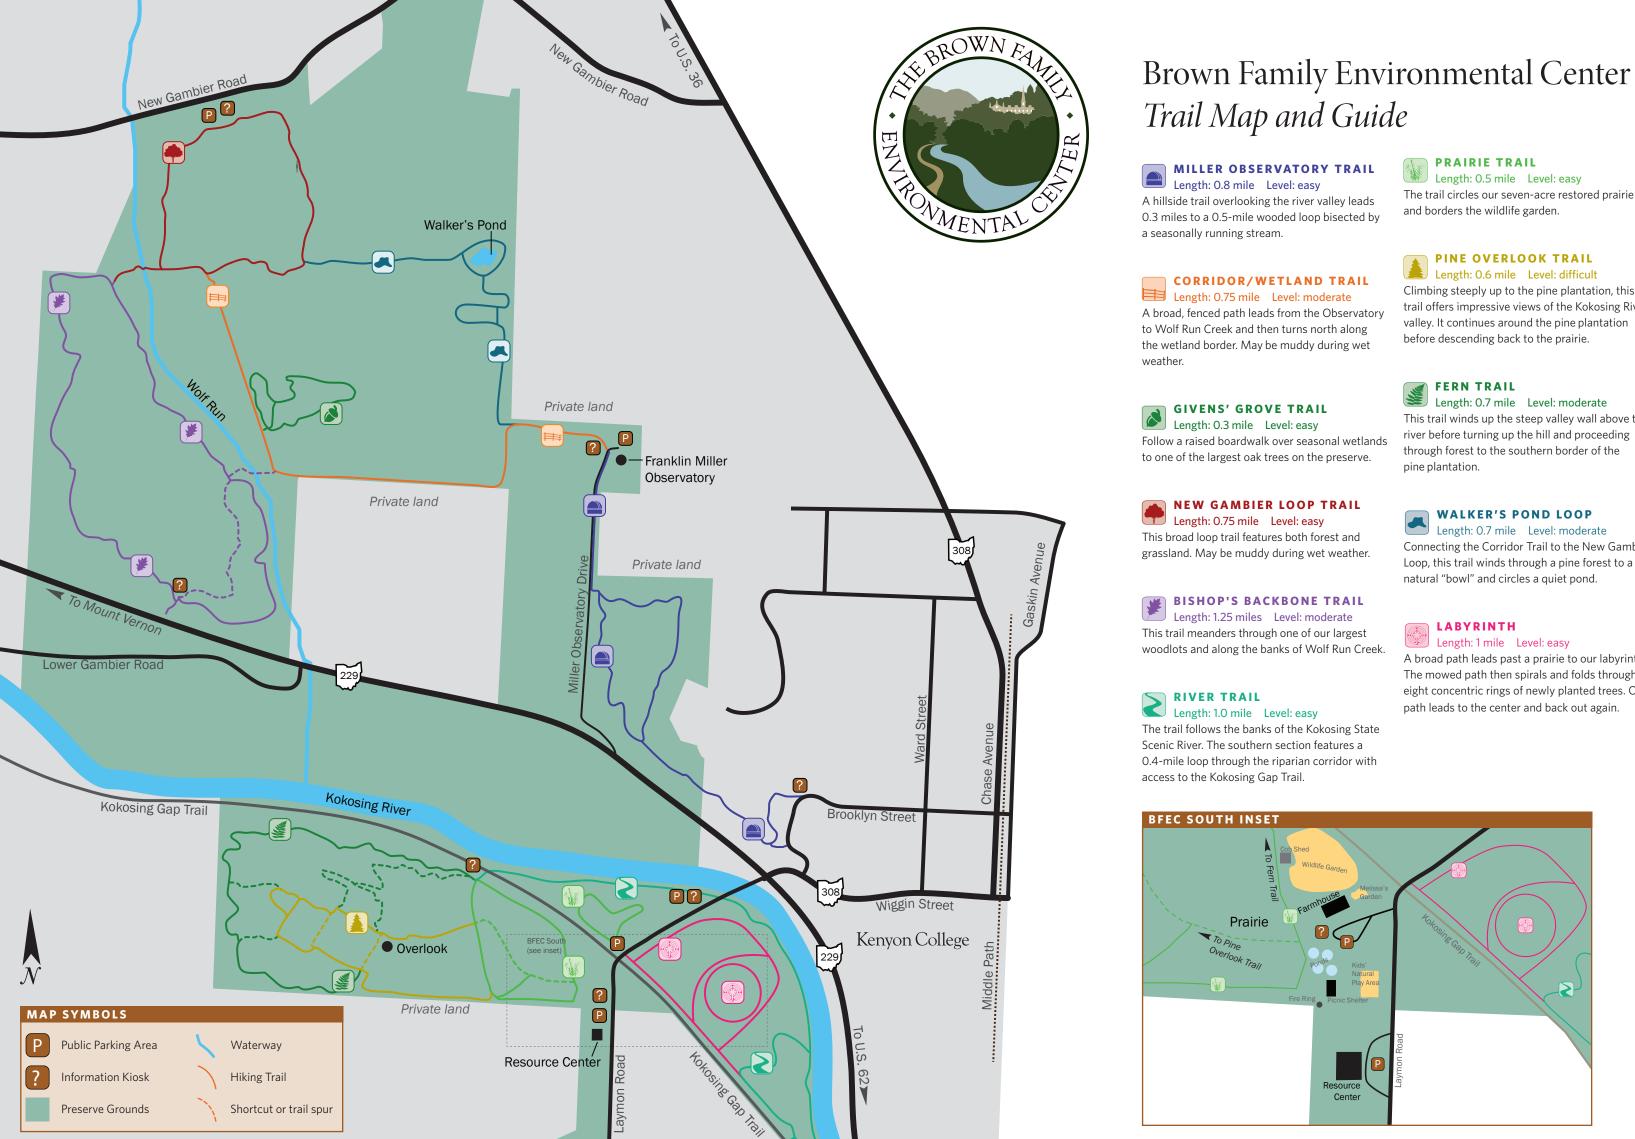

The trail circles our seven-acre restored prairie

# **PINE OVERLOOK TRAIL**

Climbing steeply up to the pine plantation, this trail offers impressive views of the Kokosing River valley. It continues around the pine plantation

This trail winds up the steep valley wall above the river before turning up the hill and proceeding through forest to the southern border of the

## WALKER'S POND LOOP

Connecting the Corridor Trail to the New Gambier Loop, this trail winds through a pine forest to a natural "bowl" and circles a quiet pond.

A broad path leads past a prairie to our labyrinth. The mowed path then spirals and folds through eight concentric rings of newly planted trees. One path leads to the center and back out again.